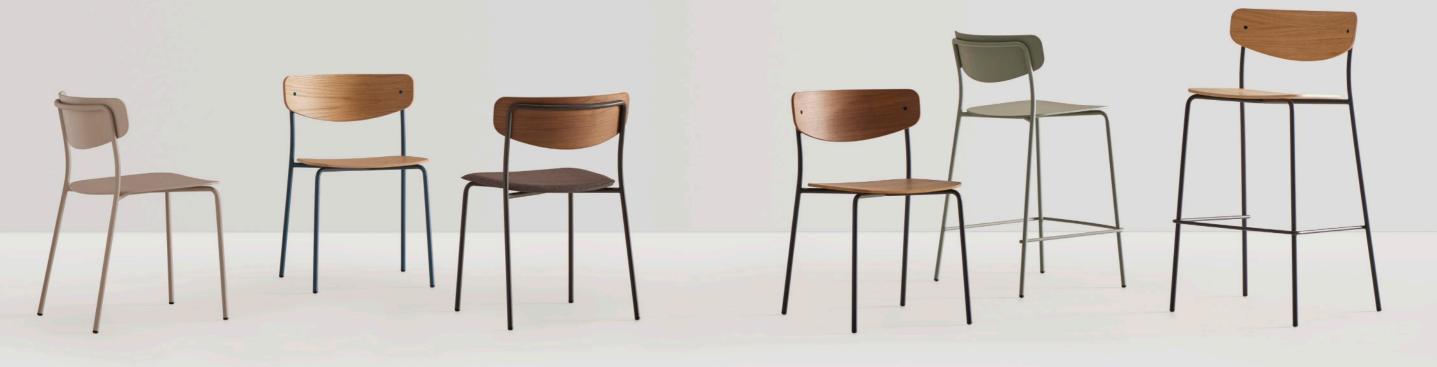

The family is made up of chairs and stools available in two heights. To achieve greater functionality, both the chairs and the stools are stackable. The design and the variety of finishes available, allow this to be a very transversal collection that can be easily integrated in diverse spaces and contexts such as: restaurants, cafes, workplaces, studios, and private residences.

The seats and backrests are available in oak or walnut laminated wood and also in recyclable polypropylene. For greater comfort, the seat can also be upholstered.

\_\_\_\_ The steel structure is available in a wide selection of colours.

Lea seats and backrests are also available in a wide range of plastic colours and can be matched with the structures to create elegant monochromatic pieces.