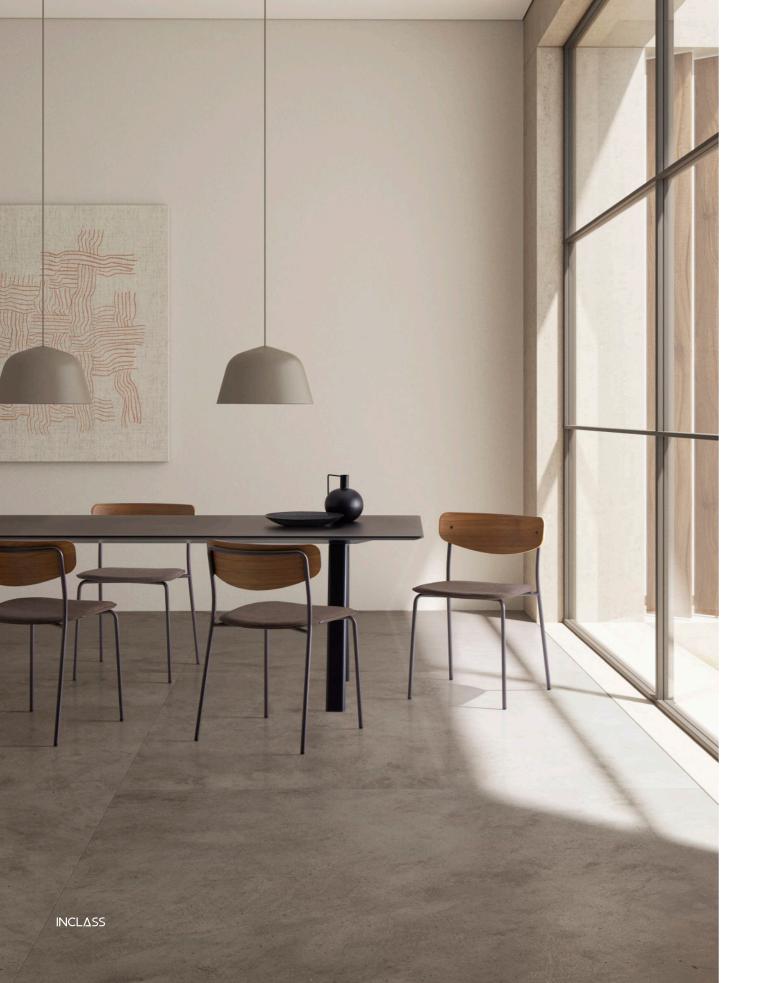

The family is made up of chairs and stools available in two heights. To achieve greater functionality, both the chairs and the stools are stackable. The design and the variety of finishes available, allow this to be a very transversal collection that can be easily integrated in diverse spaces and contexts such as: restaurants, cafes, workplaces, studios, and private residences.

The seats and backrests are available in oak or walnut laminated wood and also in recyclable polypropylene. For greater comfort, the seat can also be upholstered.

\_\_\_\_ The steel structure is available in a wide selection of colours.