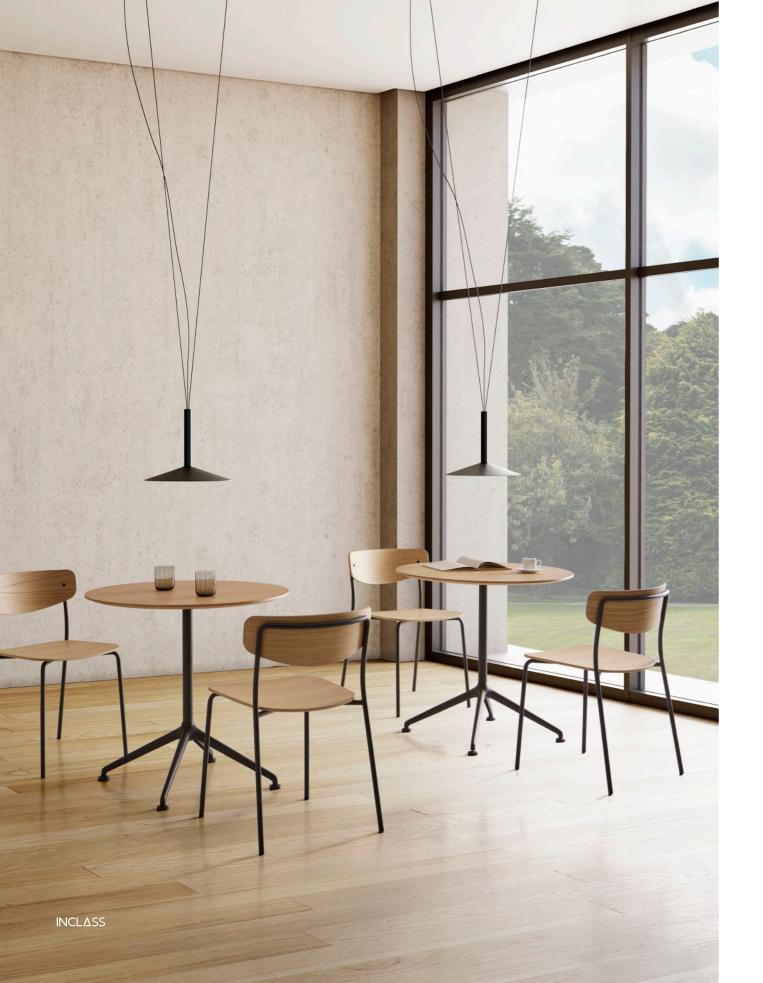

LEA

LEA is a collection of chairs and stools with an identity marked by a refined and light silhouette that is at the same time strong and unique. The curved shape of the backrest makes it comfortable and recognizable.

The family is made up of chairs and stools available in two heights. To achieve greater functionality, both the chairs and the stools are stackable. The design and the variety of finishes available, allow this to be a very transversal collection that can be easily integrated in diverse spaces and contexts such as: restaurants, cafes, workplaces, studios, and private residences.

The seats and backrests are available in oak or walnut laminated wood and also in recyclable polypropylene. For greater comfort, the seat can also be upholstered.

\_\_\_\_ The steel structure is available in a wide selection of colours.