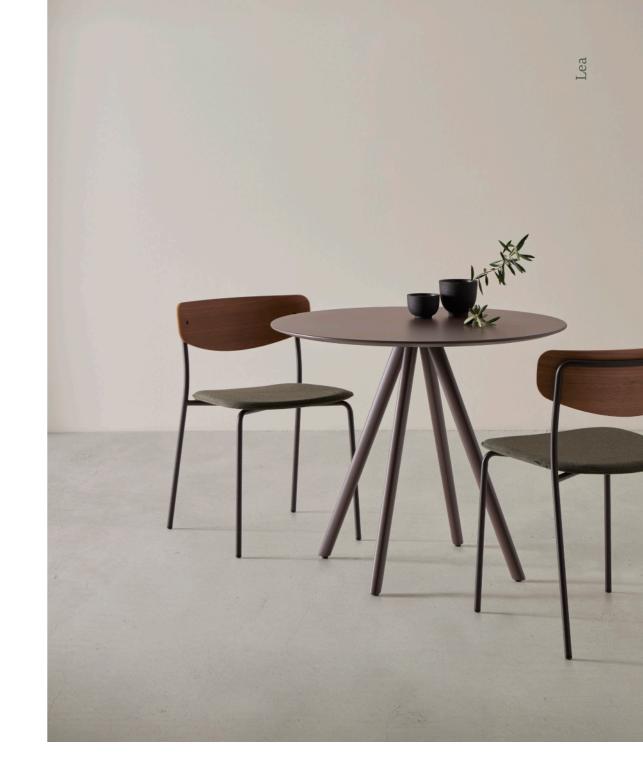

LEA

LEA is a collection of chairs and stools with an identity marked by a refined and light silhouette that is at the same time strong and unique. The curved shape of the backrest makes it comfortable and recognizable.

The seats and backrests are available in oak or walnut laminated wood and also in recyclable polypropylene. For greater comfort, the seat can also be upholstered.

\_\_\_\_ The steel structure is available in a wide selection of colours.