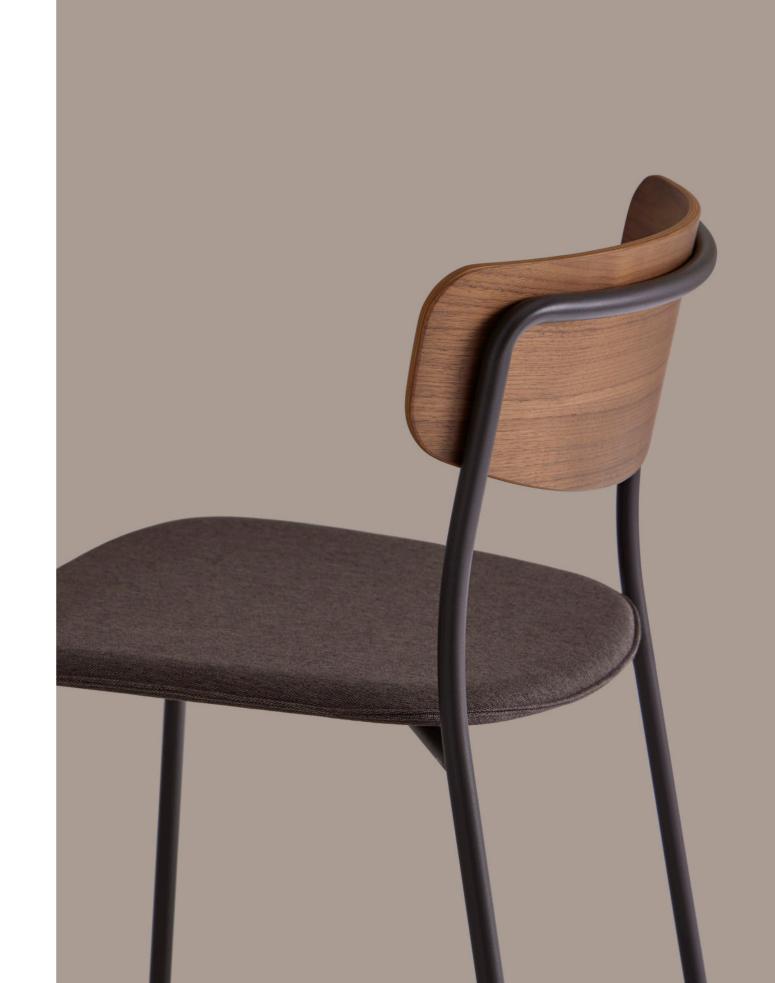

LEA

LEA is a collection of chairs and stools with an identity marked by a refined and light silhouette that is at the same time strong and unique. The curved shape of the backrest makes it comfortable and recognizable.

The seats and backrests are available in oak or walnut laminated wood and also in recyclable polypropylene. For greater comfort, the seat can also be upholstered.

\_\_\_\_ The steel structure is available in a wide selection of colours.