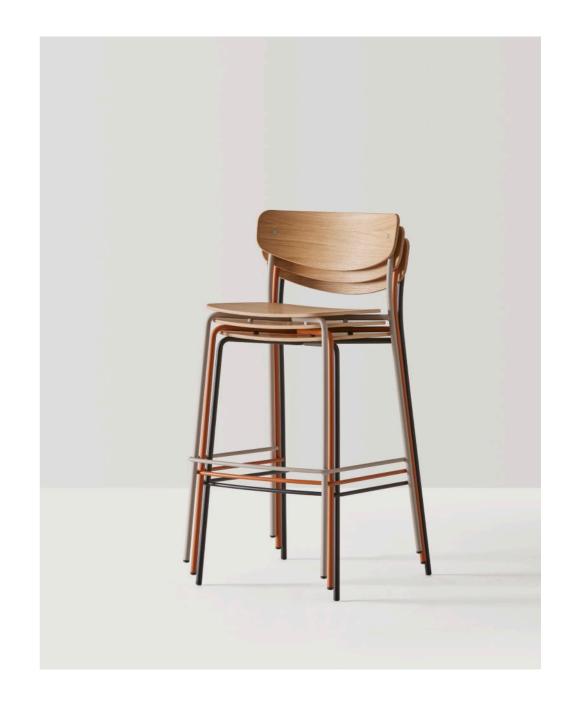

The family is made up of chairs and stools available in two heights. To achieve greater functionality, both the chairs and the stools are stackable. The design and the variety of finishes available, allow this to be a very transversal collection that can be easily integrated in diverse spaces and contexts such as: restaurants, cafes, workplaces, studios, and private residences.

The seats and backrests are available in oak or walnut laminated wood and also in recyclable polypropylene. For greater comfort, the seat can also be upholstered.

\_\_\_\_ The steel structure is available in a wide selection of colours.

Lea seats and backrests are also available in a wide range of plastic colours and can be matched with the structures to create elegant monochromatic pieces.