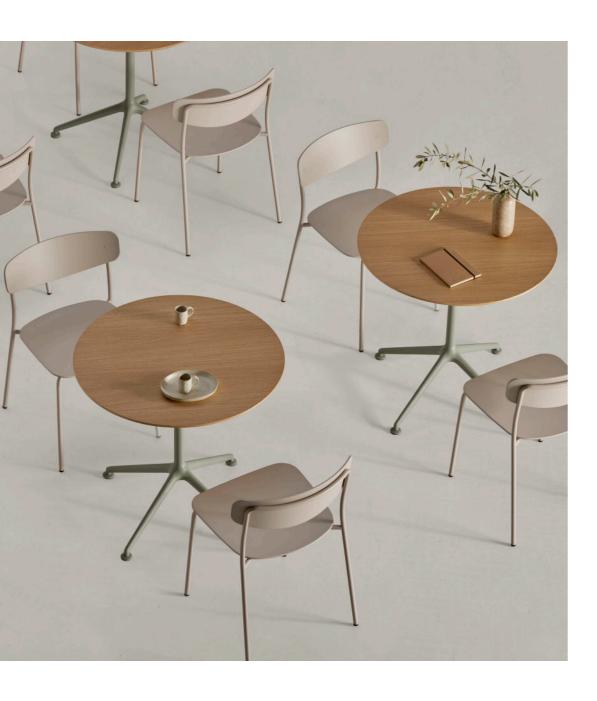

LEA

LEA is a collection of chairs and stools with an identity marked by a refined and light silhouette that is at the same time strong and unique. The curved shape of the backrest makes it comfortable and recognizable.

The family is made up of chairs and stools available in two heights. To achieve greater functionality, both the chairs and the stools are stackable. The design and the variety of finishes available, allow this to be a very transversal collection that can be easily integrated in diverse spaces and contexts such as: restaurants, cafes, workplaces, studios, and private residences.

The seats and backrests are available in oak or walnut laminated wood and also in recyclable polypropylene. For greater comfort, the seat can also be upholstered.

\_\_\_\_ The steel structure is available in a wide selection of colours.