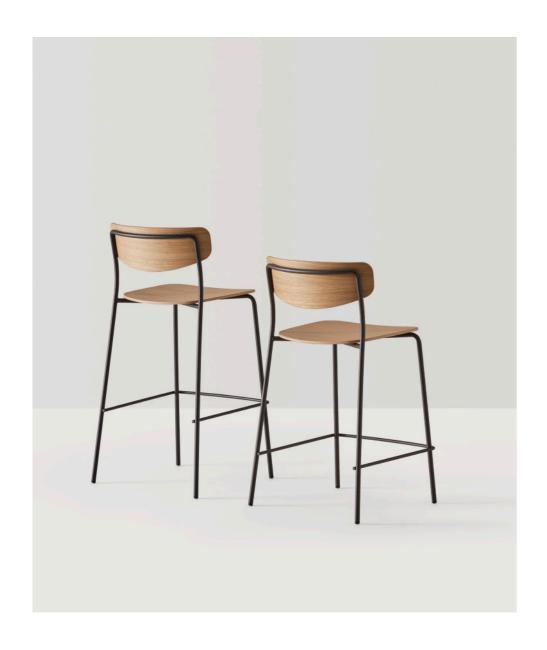

The family is made up of chairs and stools available in two heights. To achieve greater functionality, both the chairs and the stools are stackable. The design and the variety of finishes available, allow this to be a very transversal collection that can be easily integrated in diverse spaces and contexts such as: restaurants, cafes, workplaces, studios, and private residences.

The seats and backrests are available in oak or walnut laminated wood and also in recyclable polypropylene. For greater comfort, the seat can also be upholstered.

\_\_\_\_ The steel structure is available in a wide selection of colours.