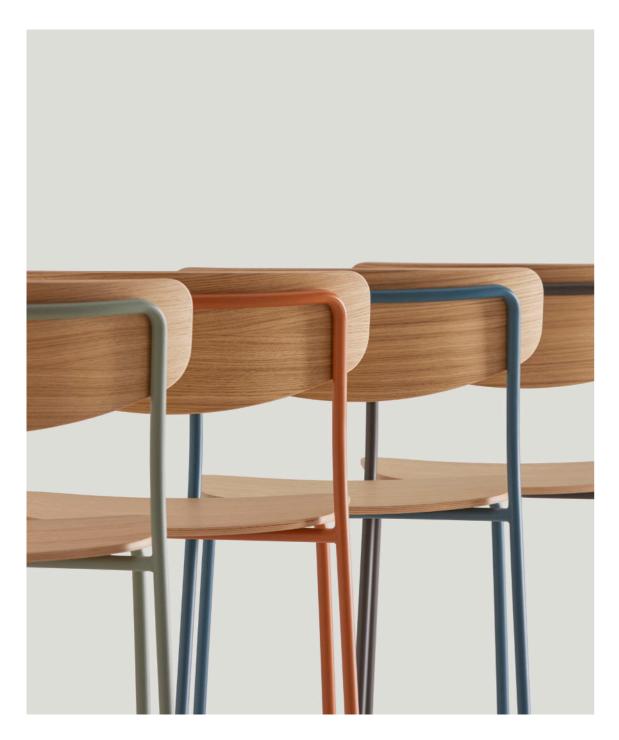

The seats and backrests are available in oak or walnut laminated wood and also in recyclable polypropylene. For greater comfort, the seat can also be upholstered.

\_\_\_\_ The steel structure is available in a wide selection of colours.

Lea seats and backrests are also available in a wide range of plastic colours and can be matched with the structures to create elegant monochromatic pieces.