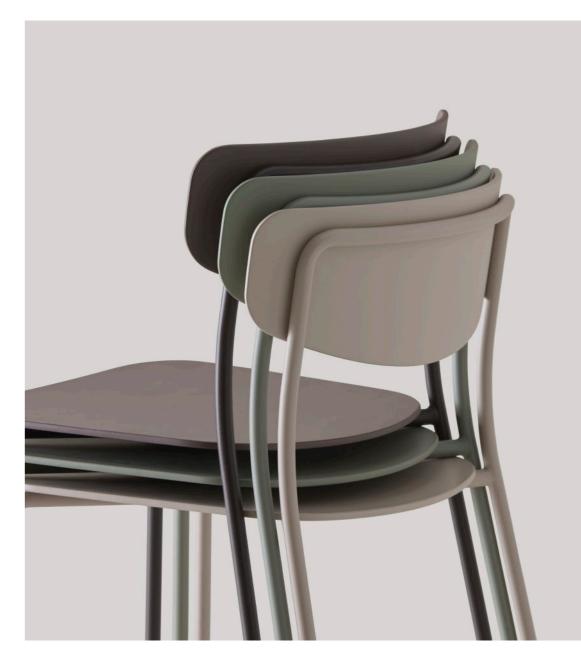

The family is made up of chairs and stools available in two heights. To achieve greater functionality, both the chairs and the stools are stackable. The design and the variety of finishes available, allow this to be a very transversal collection that can be easily integrated in diverse spaces and contexts such as: restaurants, cafes, workplaces, studios, and private residences.

The seats and backrests are available in oak or walnut laminated wood and also in recyclable polypropylene. For greater comfort, the seat can also be upholstered.

\_\_\_\_ The steel structure is available in a wide selection of colours.

Lea seats and backrests are also available in a wide range of plastic colours and can be matched with the structures to create elegant monochromatic pieces.