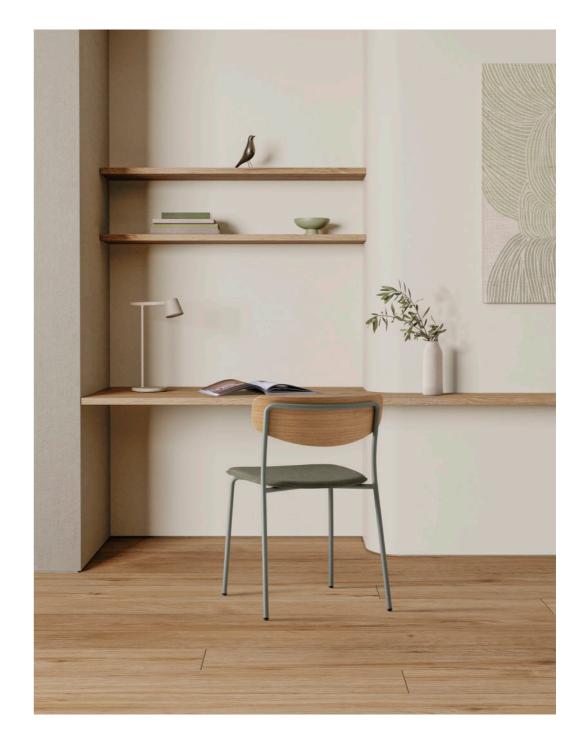

The seats and backrests are available in oak or walnut laminated wood and also in recyclable polypropylene. For greater comfort, the seat can also be upholstered.

\_\_\_\_ The steel structure is available in a wide selection of colours.

Lea seats and backrests are also available in a wide range of plastic colours and can be matched with the structures to create elegant monochromatic pieces.